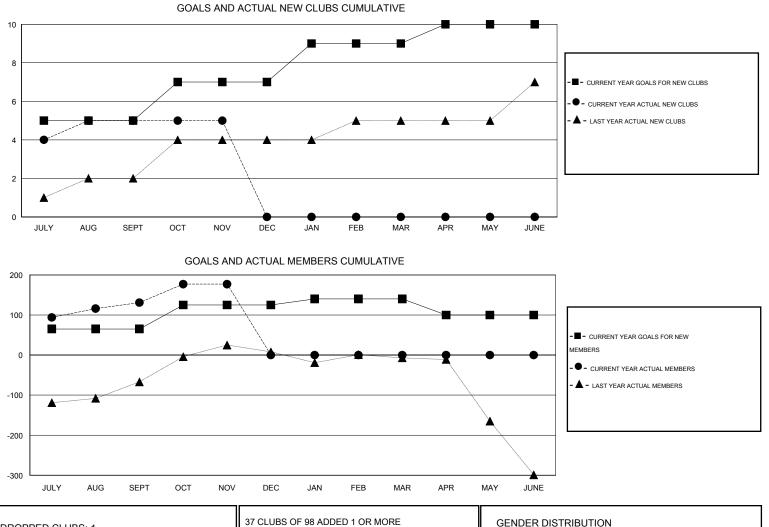

## GMT: KAMLESH JAIN

|                            |                  | Clubs             |                  |                  | Members               |                    |                                     |                    |                  |  |
|----------------------------|------------------|-------------------|------------------|------------------|-----------------------|--------------------|-------------------------------------|--------------------|------------------|--|
|                            | RESU             | LTS FOR 2016-2017 |                  |                  | RESULTS FOR 2016-2017 |                    |                                     |                    |                  |  |
| QUARTER                    | NEW CLUB<br>GOAL | NEW CLUBS         | DROPPED<br>CLUBS | NET<br>GAIN/LOSS | QUARTER               | NEW MEMBER<br>GOAL | CHARTER AND<br>NEW MEMBERS<br>ADDED | DROPPED<br>MEMBERS | NET<br>GAIN/LOSS |  |
| JULY/AUG/SEPT              | 5                | 5                 | 1                | 4                | JULY/AUG/SEPT         | 65                 | 172                                 | 41                 | 131              |  |
| OCT/NOV/DEC<br>JAN/FEB/MAR | 2                | 0<br>0            | 0<br>0           | 0<br>0           | OCT/NOV/DEC           | 60<br>15           | 57<br>0                             | 11<br>0            | 46<br>0          |  |
| APR/MAY/JUNE               | 1                | 0                 | 0                | 0                | APR/MAY/JUNE          | -40                | 0                                   | 0                  | 0                |  |

| DROPPED CLUBS: 1 |    | 37 CLUBS OF 98 ADDED 1 OR MORE | GENDER DISTRIBUTION   |                |     |
|------------------|----|--------------------------------|-----------------------|----------------|-----|
|                  |    | NEW MEMBERS                    | MALE                  | 1,740 (76.25%) |     |
|                  |    |                                | FEMALE                | 542 (23.75%)   |     |
| DROPPED MEMBERS  |    |                                |                       |                |     |
| DECEASED         | 2  | CLICK HERE FOR HEALTH          |                       |                |     |
| CLUB CANCELLED   | 0  | ASSESSMENT DATA                | FAMILY UNIT MEMBER    | S              | 698 |
| OTHER            | 50 |                                | HEAD OF HOUSEHOLD     | 323            |     |
| TOTAL            | 52 |                                | NON-HEAD OF HOUSEHOLD |                |     |
|                  |    | ]                              |                       |                |     |